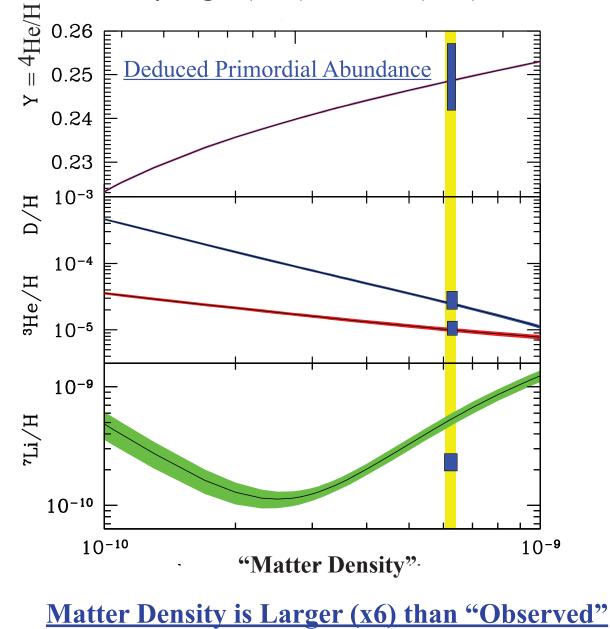

### <u>Big-Bang Nucleosynthesis</u> Hydrogen (76%) + Helium (24%)

**Dark Matter !!!** 

"Normal" main-sequence companion