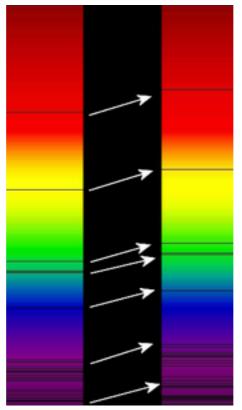

The Doppler Effect: Red Shift:  $\lambda/\lambda_0 = 1 + Z$  $Z \approx v/c \ (v << c)$ 

### Hubble Constant

 $V = H \times R$ 

### H = 500 Km/sec/MPc= 500 Km/sec / 3.2 MLY $= 500 / (3.2 \times c \times MY)$ $= 500 / 3.2 \times 3 \times 10^5$ [MYear<sup>-1</sup>]

- $= 500/10^{6}$
- $= 5 \times 10^{-4} \, [Mvears^{-1}]$

### $H^{-1} = 2 BY !!!$

 $T_{\odot} = 4.6 \text{ BY}$ T  $\approx 14 \text{ BY}$ 

**Fig. D.12** Horn antenna at Bell Lab, Holmdel, N.J. This antenna was designed for microwave communication experiments with the Echo and Telstar satellites.