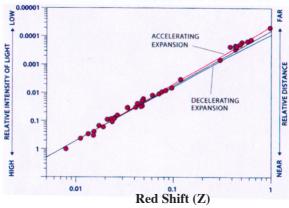

The Doppler Effect: Red Shift:  $\lambda/\lambda_0 = 1 + Z$  $Z \approx v/c \ (v << c)$ 

### Hubble Constant

 $V = H \times R$ 

### H = 500 Km/sec/MPc= 500 Km/sec / 3.2 MLY $= 500 / (3.2 \times c \times MY)$ $= 500 / 3.2 \times 3 \times 10^5$ [MYear<sup>-1</sup>]

- $= 500/10^{6}$
- $= 5 \times 10^{-4} \, [Mvears^{-1}]$

### $H^{-1} = 2 BY !!!$

 $T_{\odot} = 4.6 \text{ BY}$ T  $\approx 14 \text{ BY}$ 

**Fig. D.12** Horn antenna at Bell Lab, Holmdel, N.J. This antenna was designed for microwave communication experiments with the Echo and Telstar satellites.