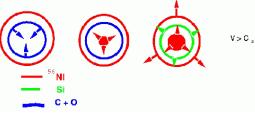

## Explosion of a White Dwarfs (Defl., Delayed Det. & Merger)

Deflagration: Energy transport by heat conduction over the front, v <<v(sound)=> ignition of unburned fuel (C/O)
Detonation: ignition of unburned fuel by compression, v = v(sound)
Rem1: Pre-expansion depends on the amount of burning. The rate of burning hardly changes the final structure for DD-models (Dominguez et al. ApJ 528, 590)