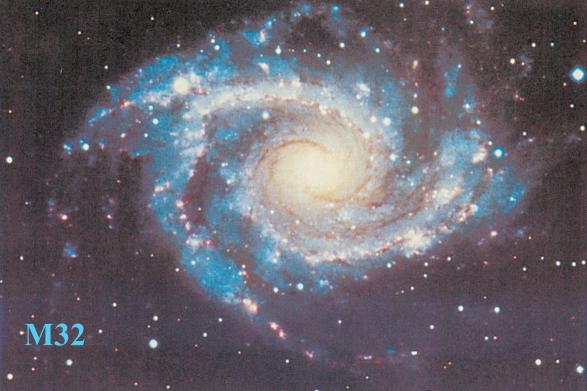

# The Laboratory for Nuclear Science At Avery Point

The galaxy M100, as seen by the Hubble Space Telescope. Images like this and other new discoveries are turning theories of the cosmos upside down WHEN DID THE UNIVERSE BEGIN? What is it Made of? How Large is it?

> The galaxy M100, as seen by the Hubble Space Telescope. Images like this and other new discoveries are turning theories of the cosmos upside down

\*\*\*\*\*\*\*\*\*\*\*\*\*\*\*\*

١.

1000

1

AS

VIA

1-10