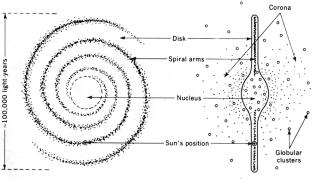

# The Laboratory for Nuclear Science At Avery Point

The galaxy M100, as seen by the Hubble Space Telescope. Images like this and other new discoveries are turning theories of the cosmos upside down WHEN DID THE UNIVERSE BEGIN? What is it Made of? How Large is it?

> The galaxy M100, as seen by the Hubble Space Telescope. Images like this and other new discoveries are turning theories of the cosmos upside down

\*\*\*\*\*\*\*\*\*\*\*\*\*\*\*\*

١.

1000

1

AS

VIA

1-10