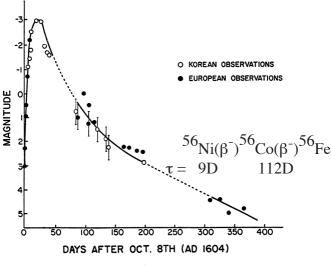

|

| 夜有一更   | 10 pm et night            |
|--------|---------------------------|
| 客里     | Guest star                |
| 在层宿+度  | 10 dag in the ophinches   |
| 玄極丙十度. | 110 dy i the Latitude     |
| 形体小彩颜色 | dimmen then Jupitan       |
| 色意东南埃  | fellowich red and shaking |
| 2更有震   | 4 cm there was mist       |



그림 3





Why me? Why now?

## Nancy Kerigan /Mike Turner

# 73% of the Universe is made of Dark Energy

### Dark Matter Dark Energy Normal Matter<sup>\*</sup>



### \* Observed Stars