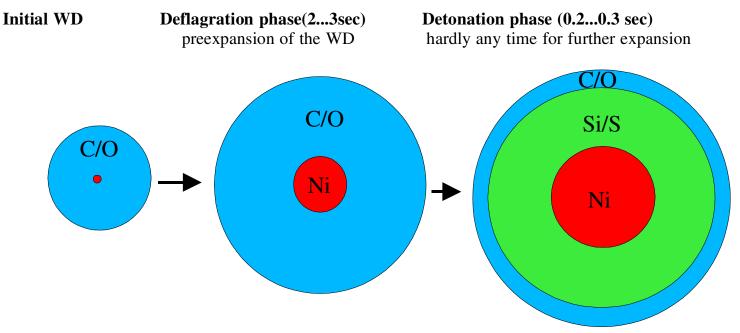

## Explosion of a White Dwarfs (Defl., Delayed Det. & Merger)

Deflagration: Energy transport by heat conduction over the front, v <<v(sound)=> ignition of unburned fuel (C/O)
Detonation: ignition of unburned fuel by compression, v = v(sound)
Rem1: Pre-expansion depends on the amount of burning. The rate of burning hardly changes the final structure for DD-models (Dominguez et al. ApJ 528, 590)