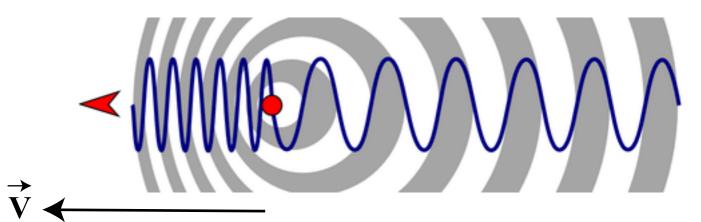

The Doppler Effect: Red Shift:  $\lambda/\lambda_0 = 1 + Z$  $Z \approx v/c \ (v << c)$ 