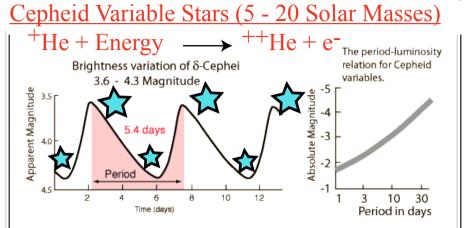

## Henrietta S. Leavitt, 1868 - 1921

Henrietta Leavitt was born in Cambridge, Massachusetts, the daughter of a Congregational minister. She attended Oberlin College and the Society for Collegiate Instruction of Women (later Radcliffe College). As a senior in 1892, Leavitt discovered astronomy. After graduation she took another course in it, but then spent several years at home when she suffered a serious illness that left her severely deaf. She hadn't forgotten about astronomy, though. She volunteered at the Harvard College Observatory in 1895. Seven years later she was appointed to the permanent staff (at a salary of 30 cents an hour) by director Charles Pickering. She got little chance to do theoretical work, but did become head of the photographic photometry department. This group studied photo images of stars to determine their magnitude.

During her career, Leavitt discovered more than 2,400 variable stars, about half of the known total in her day. These stars change from bright to dim and back fairly regularly. Leavitt's work with variable stars led to her most important contribution to the field: the cepheid variable period-luminosity relationship. By intense observation of a certain class of variable star, the cepheids, Leavitt discovered a direct correlation between the time it took a star to go from bright to dim to how bright it actually was. Knowing this relationship helped other astronomers, such as Edwin Hubble, to make their own groundbreaking discoveries.

Leavitt also developed a standard of photographic measurements that was accepted by the International Committee on Photographic Magnitudes in 1913, and called the Harvard Standard. To do this she used 299 plates from 13 telescopes and used logarithmic equations to order stars over 17 magnitudes of brightness. She continued refining and enlarging upon this work throughout her life.