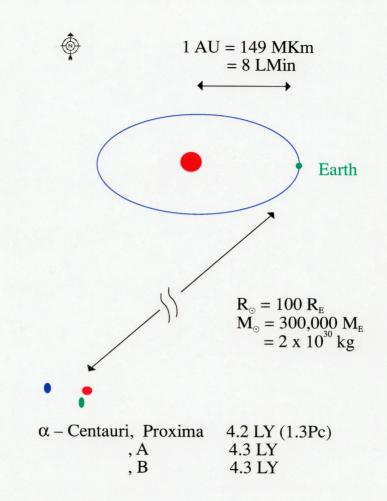

no math) sheer fun.

Tilde Café, Branford, CT, May 14, 2011

# The Laboratory for Nuclear Science At Avery Point





The galaxy M100, as seen by the Hubble Space Telescope. Images like this and other new discoveries are turning theories of the cosmos upside down WHEN DID THE UNIVERSE BEGIN? What is it Made of? How Large is it?

> The galaxy M100, as seen by the Hubble Space Telescope. Images like this and other new discoveries are turning theories of the cosmos upside down





\*\*\*\*\*\*\*\*\*\*\*\*\*\*\*\*

١.

1000

1

AS

VIA

1-10

RACTO

F

l

1.



EDWIN HUBBLE drew on his observing experience, personal drive and access to top facilities to make a series of groundbreaking cosmological discoveries. He is seen here in the observing cage of the 200-inch Hale telescope, circa 1950.





.

•



.





## Henrietta S. Leavitt, 1868 - 1921

Henrietta Leavitt was born in Cambridge, Massachusetts, the daughter of a Congregational minister. She attended Oberlin College and the Society for Collegiate Instruction of Women (later Radcliffe College). As a senior in 1892, Leavitt discovered astronomy. After graduation she took another course in it, but then spent several years at home when she suffered a serious illness that left her severely deaf. She hadn't forgotten about astronomy, though. She volunteered at the Harvard College Observatory in 1895. Seven years later she was appointed to the permanent staff (at a salary of 30 cents an hour) by director Charles Pickering. She got little chance to do theoretical work, but did become head of the photographic photometry departme