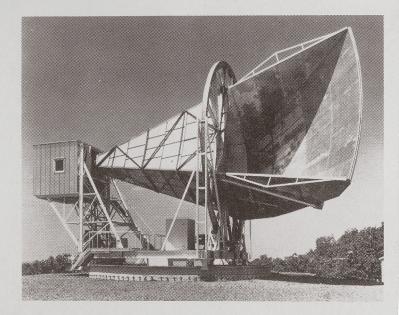

### $H^{-1} = 2 BY !!!$

 $T_{\odot} = 4.6 \text{ BY}$ T  $\approx 14 \text{ BY}$ 

**Fig. D.12** Horn antenna at Bell Lab, Holmdel, N.J. This antenna was designed for microwave communication experiments with the Echo and Telstar satellites.

#### A MEASUREMENT OF EXCESS ANTENNA TEMPERATURE AT 4080 Mc/s

Measurements of the effective zenith noise temperature of the 20-foot horn-reflector antenna (Crawford, Hogg, and Hunt 1961) at the Crawford Hill Laboratory, Holmdel. New Jersey, at 4080 Mc/s have yielded a value about 3.5° K higher than expected. This excess temperature is, within the limits of our observations, isotropic, unpolarized, and