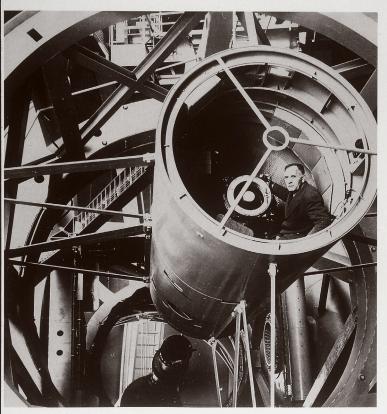

RACTO

F

l

1.

EDWIN HUBBLE drew on his observing experience, personal drive and access to top facilities to make a series of groundbreaking cosmological discoveries. He is seen here in the observing cage of the 200-inch Hale telescope, circa 1950.