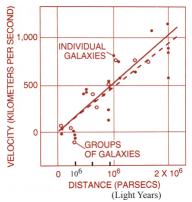

The Doppler Effect: Red Shift:  $\lambda/\lambda_0 = 1 + Z$  $Z \approx v/c \ (v << c)$ 

### Hubble Constant

 $V = H \times R$ 

### H = 500 Km/sec/MPc= 500 Km/sec / 3.2 MLY $= 500 / (3.2 \times c \times MY)$ $= 500 / 3.2 \times 3 \times 10^5$ [MYear<sup>-1</sup>]

- $= 500/10^{6}$
- $= 5 \times 10^{-4} \, [Mvears^{-1}]$

### $H^{-1} = 2 BY !!!$

 $T_{\odot} = 4.6 \text{ BY}$ T  $\approx 14 \text{ BY}$ 

**Fig. D.12** Horn antenna at Bell Lab, Holmdel, N.J. This antenna was designed for microwave communication experiments with the Echo and Telstar satellites.