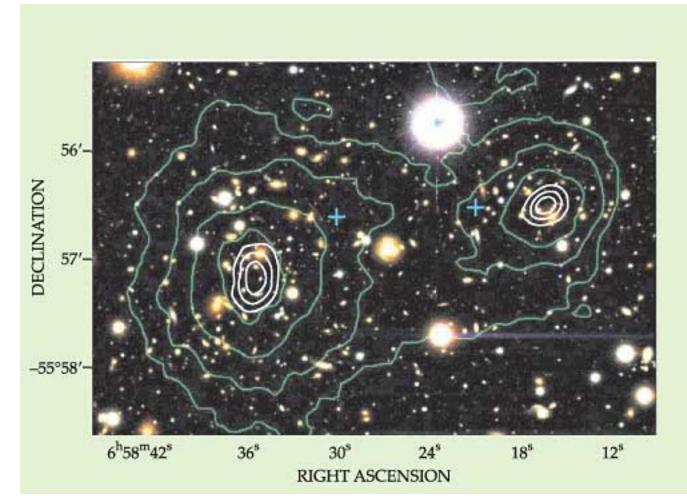

research was supported in part by the National Science Foundation and the Office of Naval Research of the U.S. Navy.

We deeply appreciate the <u>helpfulness</u> of Drs. Penzias and Wilson of the Bell Telephone Laboratories, Crawford Hill, Holmdel, New Jersey, in discussing with us the result of their measurements and in showing us their receiving system. We are also grateful for several helpful suggestions of Professor J. A. Wheeler.

R. H. DICKE P. J. E. PEEBLES P. G. ROLL D. T. WILKINSON

May 7, 1965 PALMER PHYSICAL LABORATORY PRINCETON, NEW JERSEY

1

18. 4.



Einstein and Lemaître, Le Coq (Belgium), 1933.



Eddington and Lemaître, IAU Stockholm, August 1938.

## **The First Three Minutes**

### <u>Big-Bang Nucleosynthesis</u> Hydrogen (76%) + Helium (24%)



**Dark Matter !!!** 





"Normal" main-sequence companion

## Rotation

Mass-transfer stream

White dwarf

(a)

Accretion disk

Alexander Park Street Street and

"Hot

spot"

Lagrange point

> Roche lobe of companion

## Explosion of a White Dwarfs (Defl., Delayed Det. & Merger)



Deflagration: Energy transport by heat conduction over the front, v <<v(sound)=> ignition of unburned fuel (C/O)
Detonation: ignition of unburned fuel by compression, v = v(sound)
Rem1: Pre-expansion depends on the amount of burning. The rate of burning hardly changes the final structure for DD-models (Dominguez et al. ApJ 528, 590)

Rem.2: HeDs (sub-MCh)



- disagree with LCs and spectra (Nugent et al. 96, Hoeflich et al. 96)

| ● 新长口 X 年期 (1) (1) (1) (1) (1) (1) (1) (1) (1) (1)