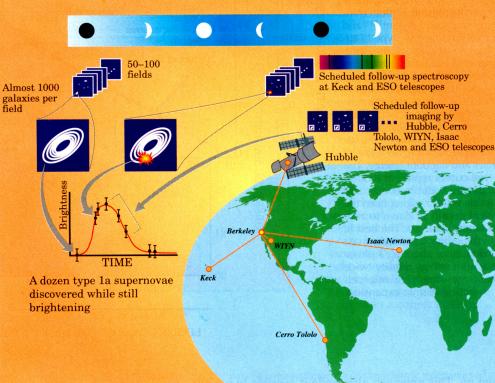

|

| 夜有一更   | 10 pm et night            |
|--------|---------------------------|
| 客里     | Guest star                |
| 在层宿+度  | 10 dag in the ophinches   |
| 玄極丙十度. | 110 dy i the Latitude     |
| 形体小彩颜色 | dimmen then Jupitan       |
| 色意东南埃  | fellowich red and shaking |
| 2更有震   | 4 cm there was mist       |



그림 3





Why me? Why now?

## Nancy Kerigan /Mike Turner

# 73% of the Universe is made of Dark Energy

### Dark Matter Dark Energy Normal Matter<sup>\*</sup>



### \* Observed Stars